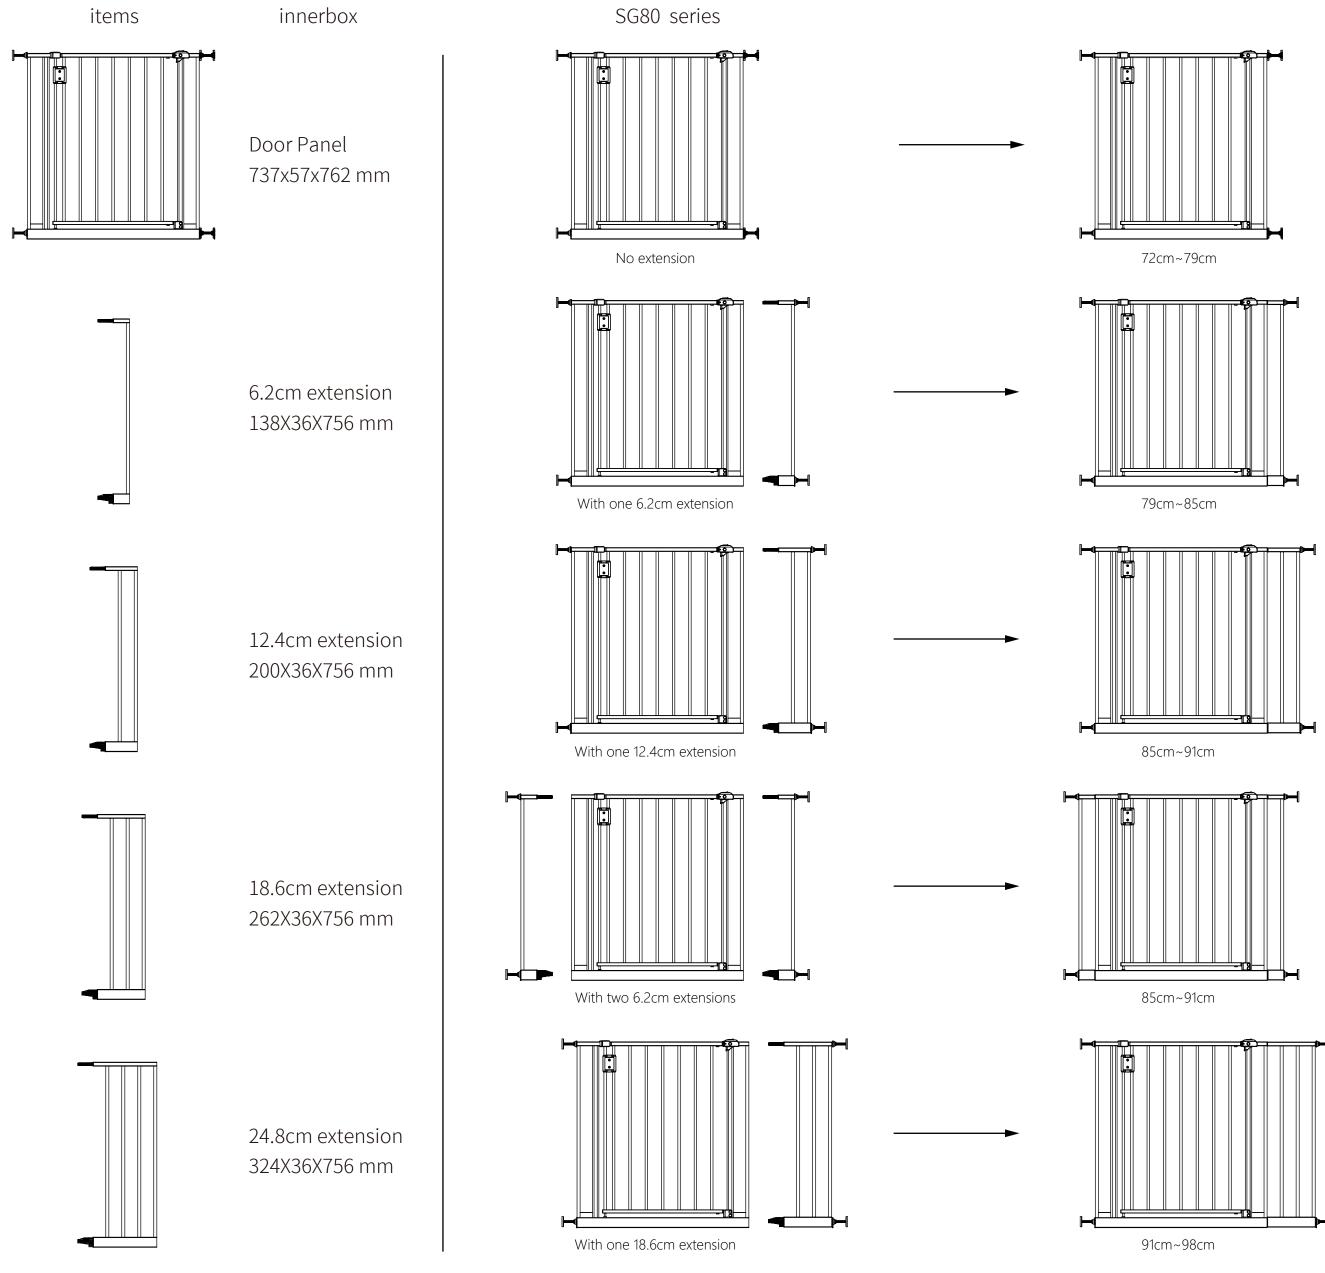

SG80 series

With one 6.2cm extension + one 24.8cm extension

104cm~110cm

85~91 91~98 91~98 97~10 97~10 97~10 104~ 104~ 110~1 110~1 116~1 122~1

| 72~79   | СМ | With | No Ext                        |
|---------|----|------|-------------------------------|
| 79~85   | СМ | With | 1 Ext 6.2 CM                  |
| 85~91   | СМ | With | 1 Ext 12.4 CM                 |
| 85~91   | CM | With | 2 Ext 6.2 CM                  |
| 91~98   | СМ | With | 1 Ext 18.6 CM                 |
| 91~98   | CM | With | 1 Ext 6.2 CM + 1Ext 12.4 CM   |
| 97~104  | CM | With | 1 Ext 24.8 CM                 |
| 97~104  | CM | With | 1 Ext 6.2 CM + 1 Ext 18.6 CM  |
| 97~104  | CM | With | 2 Ext 12.4 CM                 |
| 104~110 | CM | With | 1 Ext 6.2 CM + 1 Ext 24.8 CM  |
| 104~110 | CM | With | 1 Ext 12.4 CM + 1 Ext 18.6 CM |
| 110~116 | CM | With | 1 Ext 12.4 CM + 1 Ext 24.8 CM |
| 110~116 | CM | With | 2 Ext 18.6 CM                 |
| 116~123 | СМ | With | 1 Ext 18.6 CM + 1 Ext 24.8 CM |
| 122~129 | CM | With | 2 Ext 24.8 CM                 |