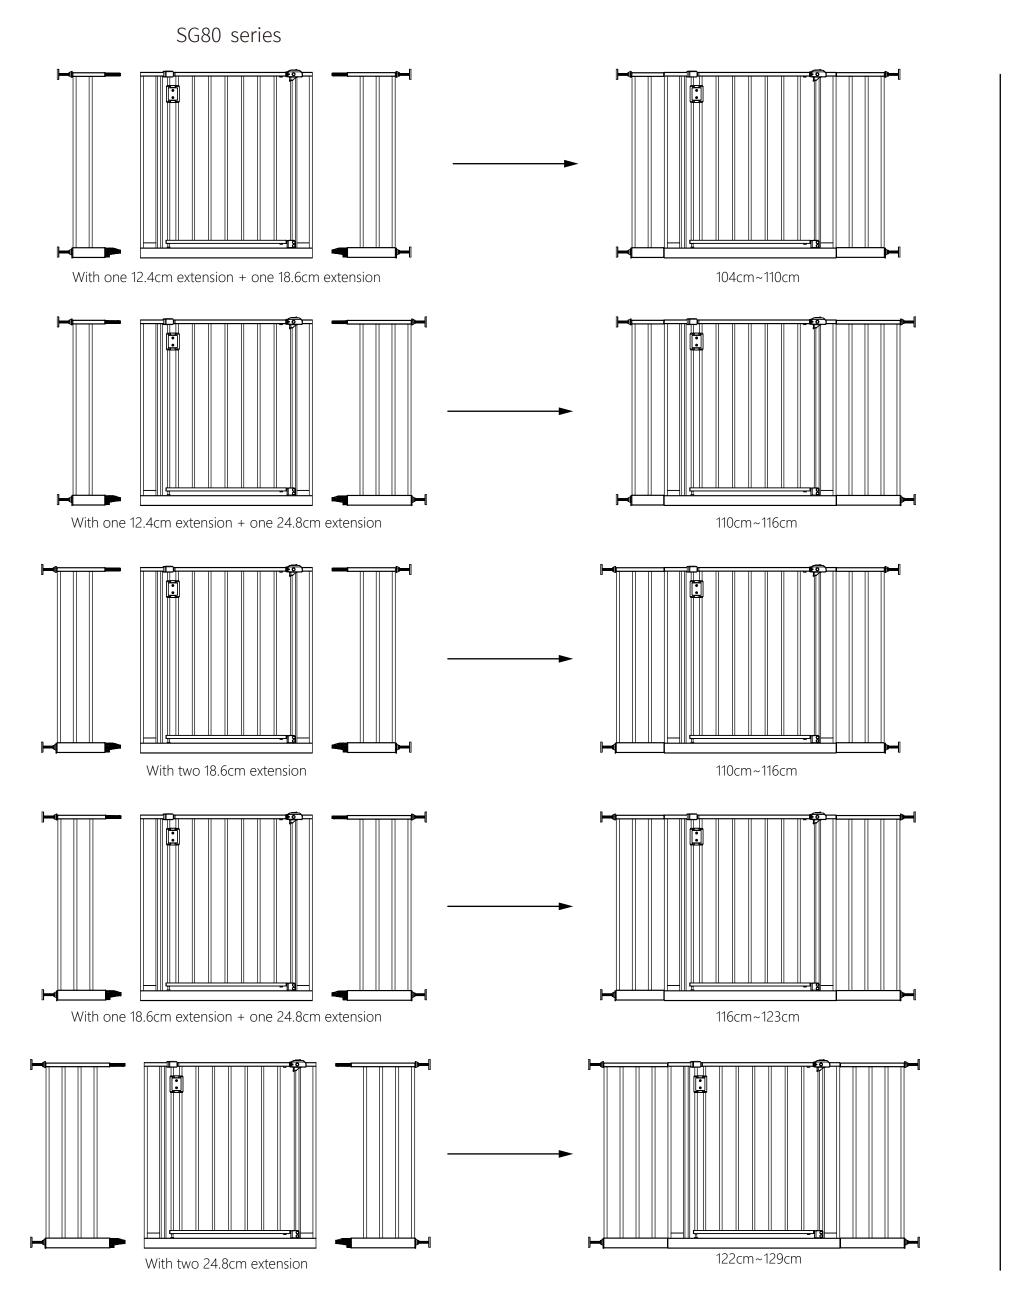

SG80 series

With one 6.2cm extension + one 24.8cm extension

104cm~110cm

85~91 91~98 91~98 97~10 97~10 97~10 104~ 104~ 110~1 110~1 116~1 122~1

| 72~79   | СМ | With | No Ext                        |
|---------|----|------|-------------------------------|
| 79~85   | СМ | With | 1 Ext 6.2 CM                  |
| 85~91   | СМ | With | 1 Ext 12.4 CM                 |
| 85~91   | CM | With | 2 Ext 6.2 CM                  |
| 91~98   | СМ | With | 1 Ext 18.6 CM                 |
| 91~98   | CM | With | 1 Ext 6.2 CM + 1Ext 12.4 CM   |
| 97~104  | CM | With | 1 Ext 24.8 CM                 |
| 97~104  | CM | With | 1 Ext 6.2 CM + 1 Ext 18.6 CM  |
| 97~104  | CM | With | 2 Ext 12.4 CM                 |
| 104~110 | CM | With | 1 Ext 6.2 CM + 1 Ext 24.8 CM  |
| 104~110 | CM | With | 1 Ext 12.4 CM + 1 Ext 18.6 CM |
| 110~116 | CM | With | 1 Ext 12.4 CM + 1 Ext 24.8 CM |
| 110~116 | CM | With | 2 Ext 18.6 CM                 |
| 116~123 | СМ | With | 1 Ext 18.6 CM + 1 Ext 24.8 CM |
| 122~129 | CM | With | 2 Ext 24.8 CM                 |