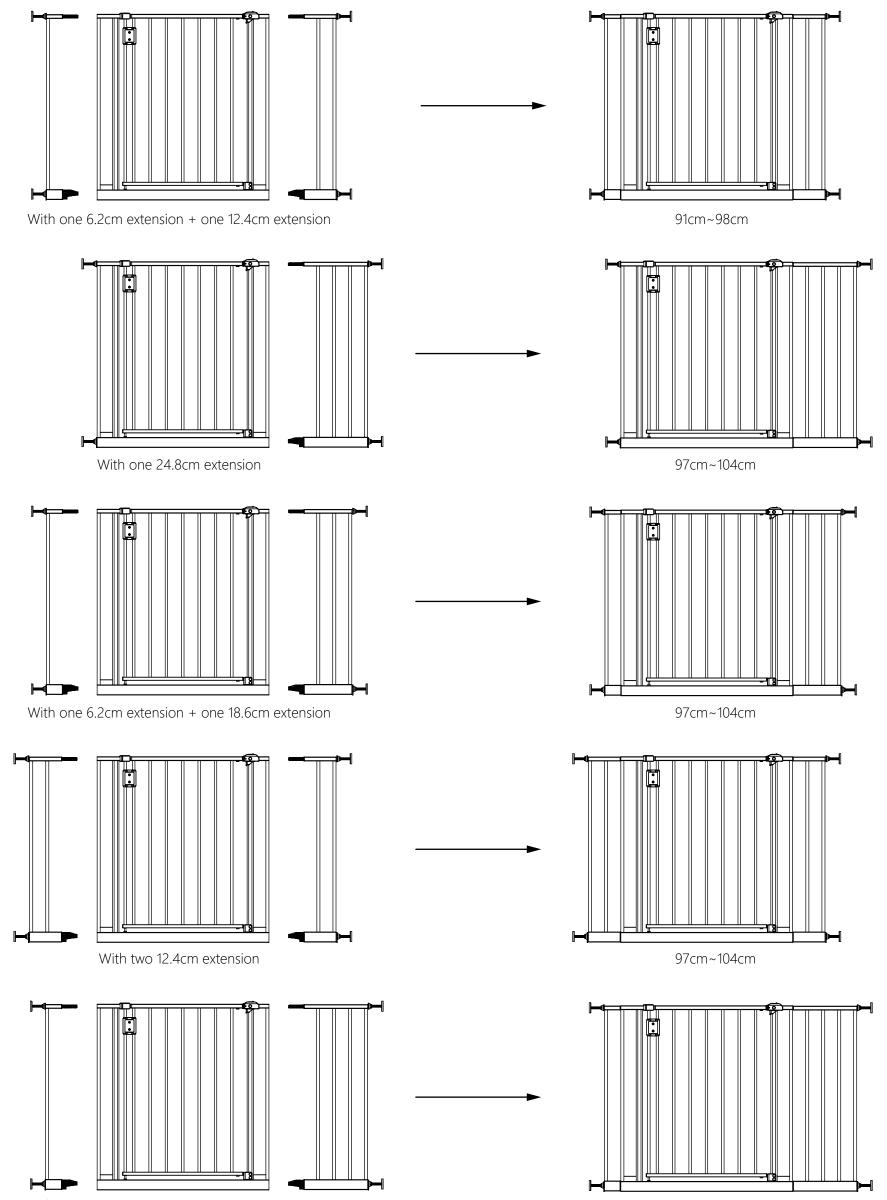

SG80 series

With one 6.2cm extension + one 24.8cm extension

104cm~110cm

85~91 91~98 91~98 97~10 97~10 97~10 104~ 104~ 110~1 110~1 116~1 122~1

| 72~79   | СМ | With | No Ext                        |
|---------|----|------|-------------------------------|
| 79~85   | СМ | With | 1 Ext 6.2 CM                  |
| 85~91   | СМ | With | 1 Ext 12.4 CM                 |
| 85~91   | CM | With | 2 Ext 6.2 CM                  |
| 91~98   | СМ | With | 1 Ext 18.6 CM                 |
| 91~98   | CM | With | 1 Ext 6.2 CM + 1Ext 12.4 CM   |
| 97~104  | CM | With | 1 Ext 24.8 CM                 |
| 97~104  | CM | With | 1 Ext 6.2 CM + 1 Ext 18.6 CM  |
| 97~104  | CM | With | 2 Ext 12.4 CM                 |
| 104~110 | CM | With | 1 Ext 6.2 CM + 1 Ext 24.8 CM  |
| 104~110 | CM | With | 1 Ext 12.4 CM + 1 Ext 18.6 CM |
| 110~116 | CM | With | 1 Ext 12.4 CM + 1 Ext 24.8 CM |
| 110~116 | CM | With | 2 Ext 18.6 CM                 |
| 116~123 | СМ | With | 1 Ext 18.6 CM + 1 Ext 24.8 CM |
| 122~129 | CM | With | 2 Ext 24.8 CM                 |